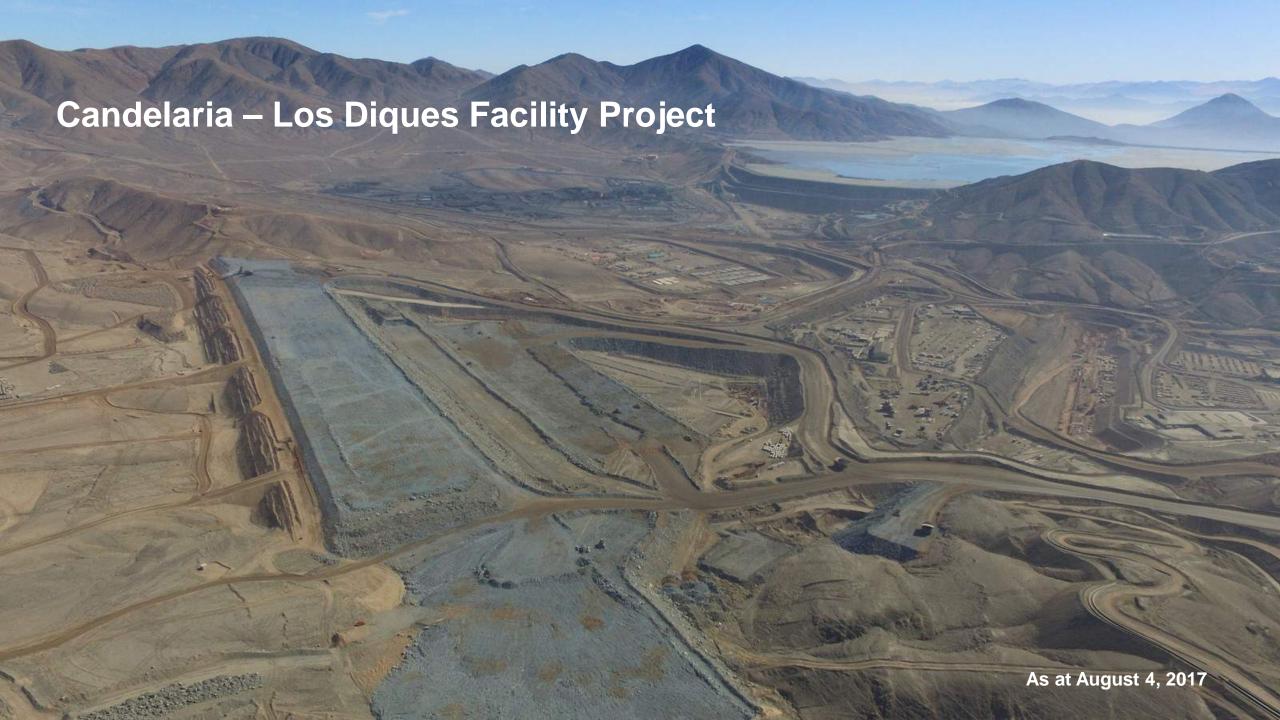

Los Diques tailings facility construction progressing on schedule to be in operation in H1/18