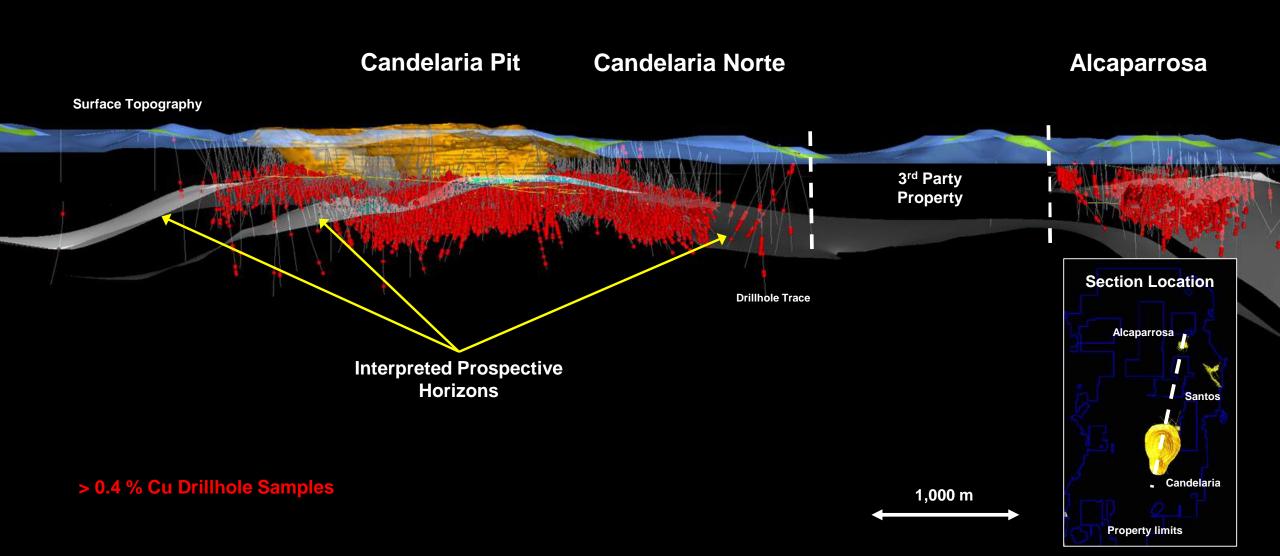

untries where we operate

# Candelaria



## Candelaria

Q2/17 copper production of 52.8 kt (100% basis)

- \$1.08/lb copper cash cost
- higher production due to higher grades and recoveries

Full-year production guidance increased

- 184-188 kt (100% basis)
- increasing average copper grade for H2/17

Reinvestment in mobile fleet and advancing UG development

 additional \$55M to be spent in 2017 on larger, more efficient mobile equipment, and to provide access to new sectors for increased underground production

Los Diques tailings facility construction progressing on schedule to be in operation in H1/18

#### **Copper Production & Cash Cost**

(100% basis; kt & \$/lb Cu, net of by-product credits)

#### **Last Five Quarters**



## **Candelaria Exploration Extension Potential**

SW NE





# **Eagle**



## **Eagle**

#### Q2/17 production of 5.8 kt nickel and 5.7 kt copper

first-quartile cash cost of \$1.02/lb nickel

#### 2017 cash cost guidance improved

- lowered by 33% to \$1.35/lb nickel, from \$2.00/lb
- nickel and copper production guidance increased

## Eagle East advancing on schedule and on budget

- \$19M to be spent in H2/17
- overall ramp development 18% complete
- mine permit amendment decision expected prior to the end of year

#### Nickel, Copper Production & Cash Cost (kt & \$/lb Ni, net of by-product credits)





# **Eagle and Eagle East Overview**





# **Neves-Corvo**



## **Neves-Corvo**

Q2/17 production of 8.1 kt copper and 18 kt zinc

- \$1.00/lb copper cash cost unchanged
- full-year copper production guidance lowered
- mine sequencing and c