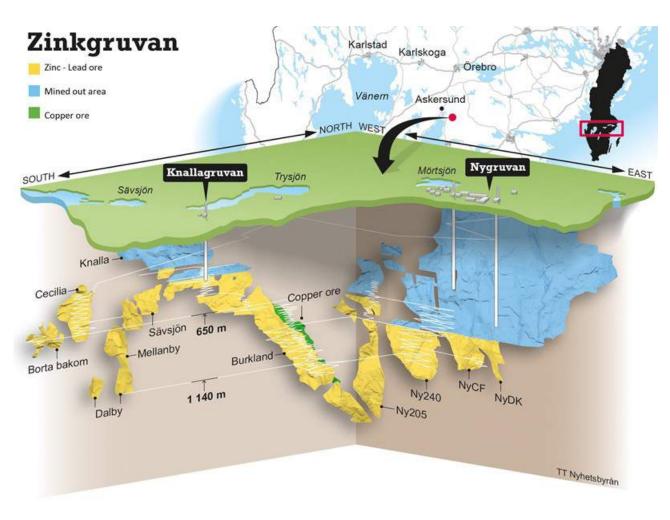

# Zinkgruvan

## Q2/17 production of 18.2 kt zinc

- production and cash cost in line with expectations

## 1350 Zinc Expansion Project

 overall ~10% mill capacity increased commissioned in late Q2/17 on schedule and on budget

## Exploration program budget doubled to \$10M

- drilling at Dalby has been successful intersecting good grades
- 51,200m to be drilled this year aimed at expanding Mineral Resource estimate at Dalby

#### **Zinc, Lead Production & Cash Cost**

(kt & \$/lb Zn, net of by-product credits)

#### **Last Five Quarters**