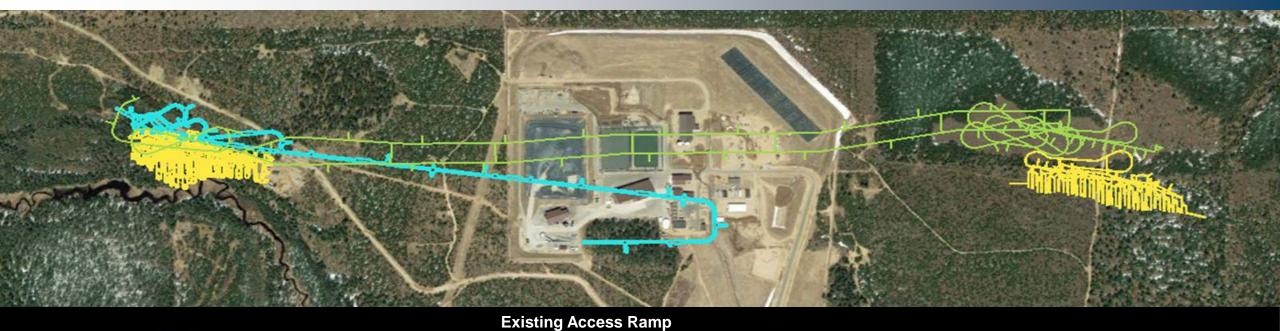

## Eagle East advancing on schedule and on budget

- \$19M to be spent in H2/17
- overall ramp development 18% complete
- mine permit amendment decision expected prior to the end of year

# **Eagle and Eagle East Overview**