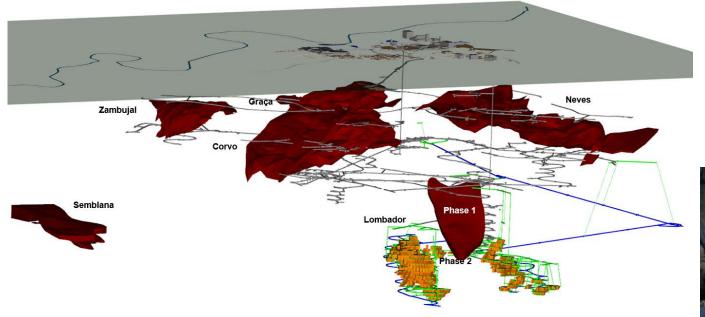

# **Neves-Corvo**

## **Neves-Corvo**

Q2/17 production of 8.1 kt copper and 18 kt zinc

- \$1.00/lb copper cash cost unchanged
- full-year copper production guidance lowered
- mine sequencing and complex ore metallurgy impacting ore type availability and throughput

## **Neves-Corvo Overview**

Exploration program - ramping up in gap between Semblana and existing mined deposits