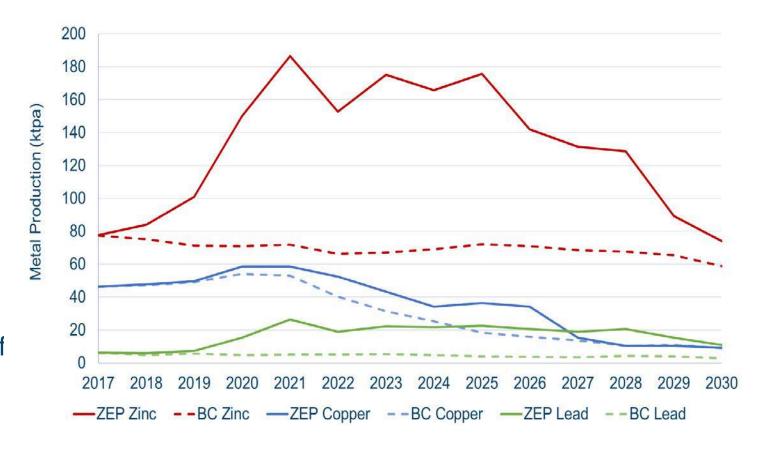

## Zinc Expansion Project Neves-Corvo<sup>1</sup>

- average annual zinc production of approximately 150,000 tpa post expansion
- estimated life of mine C1 cash cost of \$0.28/lb copper net of by-product credits, or alternatively, \$0.29/lb zinc net of by-product credits
- incremental post-tax net present value of €180 million at an 8% discount rate and an internal rate of return of 21.5%

#### Neves-Corvo with ZEP, and Base Case (BC) without ZEP

<sup>1.</sup> Refer to the NI 43-101 Technical Report for the Neves-Corvo Mine on the Company's website (www.lundinmining.com).