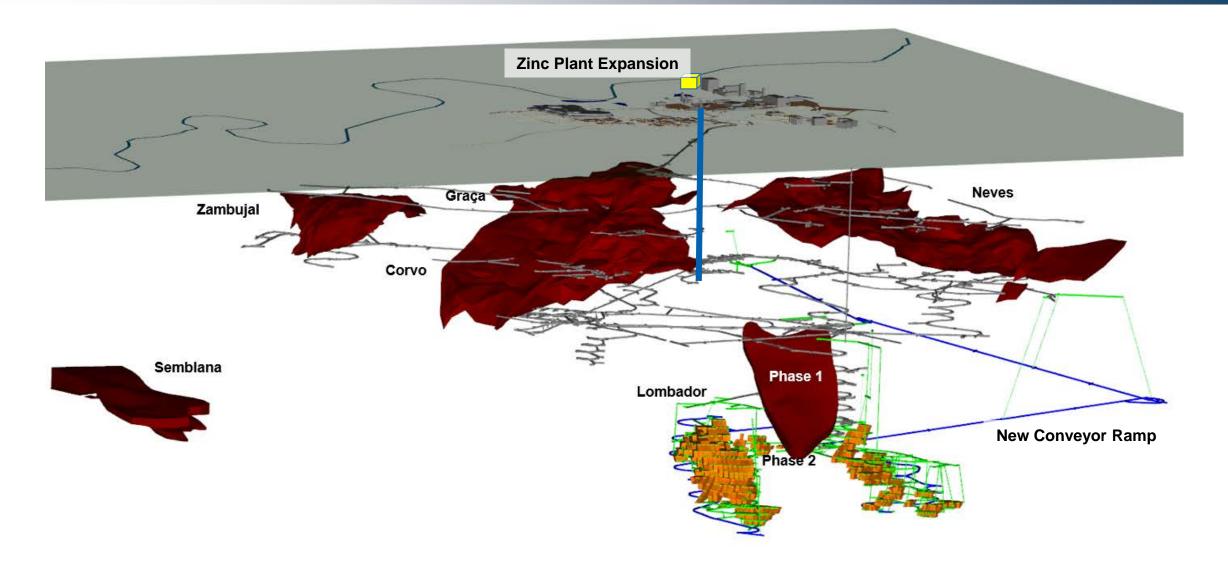

#### Zinc Expansion Project (ZEP)

- EIA approval received in July
- approximately €260 million estimated initial capital,
   \$30M to be spent in 2017
- doubling of current zinc production levels forecast by the end of 2019.
- ZEP also enables increase in copper production

## **Neves-Corvo Overview**