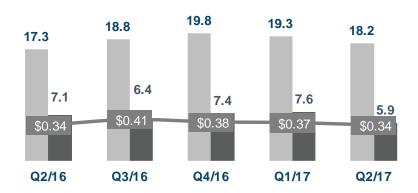

#### **Zinc, Lead Production & Cash Cost**

(kt & \$/lb Zn, net of by-product credits)

#### **Last Five Quarters**

## Q2/17 production of 18.2 kt zinc

- production and cash cost in line with expectations