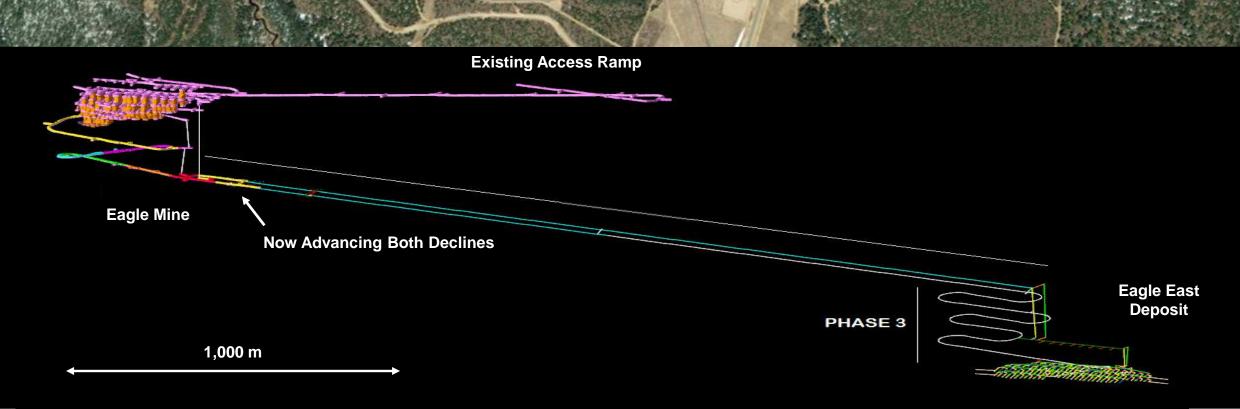

## Eagle East advancing on schedule and on budget

- \$19M to be spent in H2/17
- overall ramp development 18% complete
- mine permit amendment decision expected prior to the end of year

# **Eagle and Eagle East Overview**