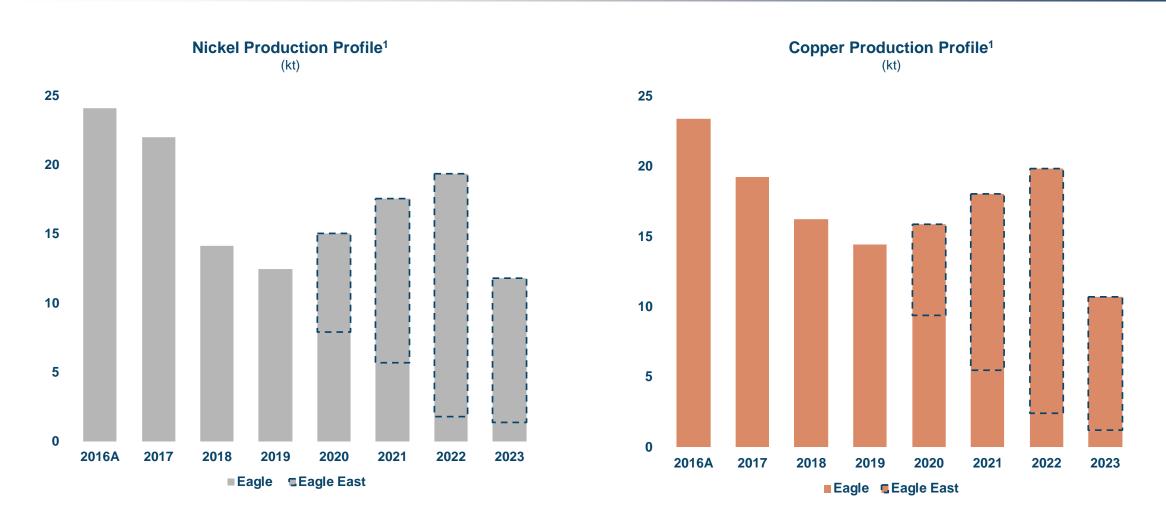

## **Eagle East – Meaningful Addition to Production Profile**

<sup>1.</sup> Refer to the April 10, 2017 new release entitled "Lundin Mining Announces Eagle East Feasibility Study Results and Provides a Project Update" on the Company's website (<a href="www.lundinmining.com">www.lundinmining.com</a>) and the "Technical Report on the Eagle Mine, Michigan U.S.A" Roscoe Postle Associates, April 26, 2017 available on SEDAR under Lundin Mining's profile at www.sedar.com