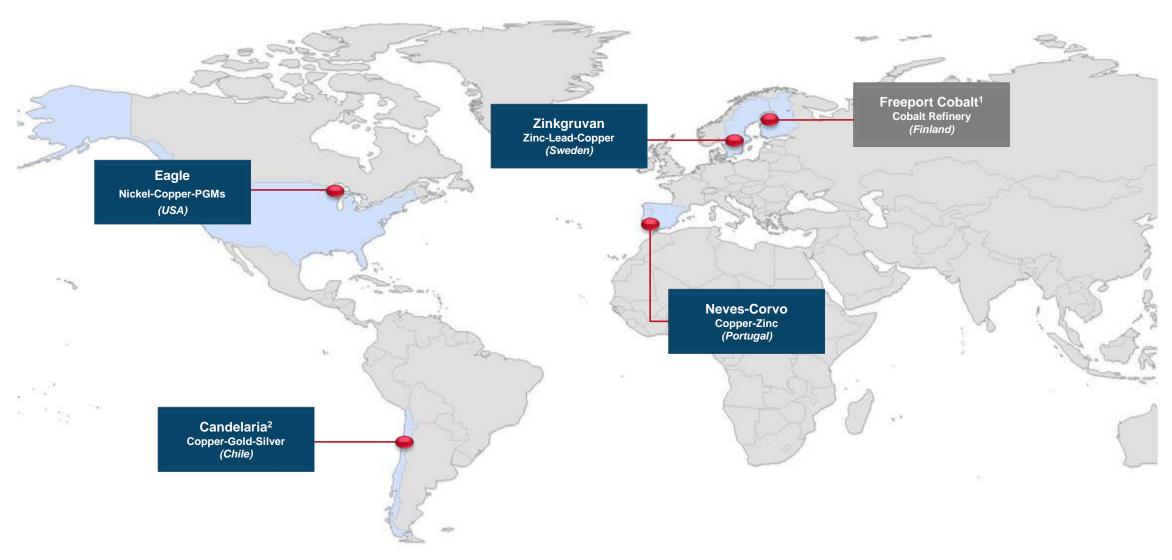

# **Geographically Diversified**

<sup>1.</sup> Lundin Mining holds an indirect 24% equity stake in the Freeport Cobalt Oy business which includes a cobalt refinery located in Kokkola, Finland.

<sup>2.</sup> Lundin Mining holds an 80% interest in Candelaria.