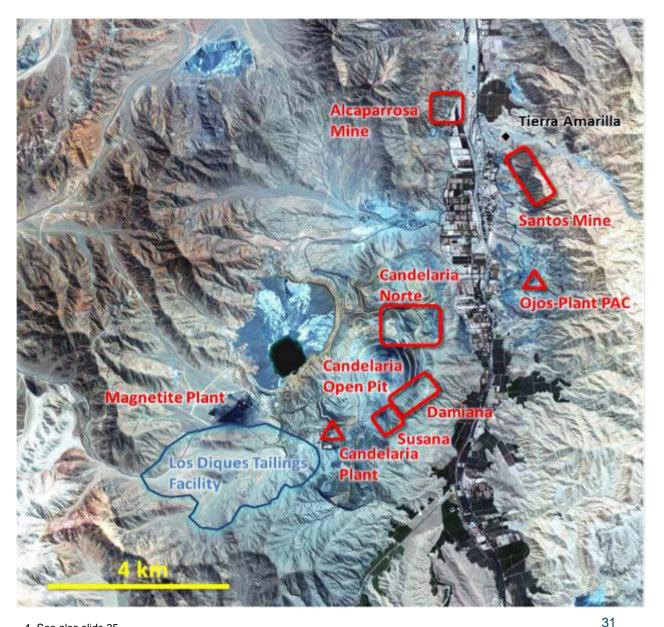

## Candelaria Complex<sup>1</sup>

Ownership
Location
Mine life
2017 exploration budget

P&P Copper Mineral Reserves
M&I Copper Mineral Resources
Inferred Copper Mineral Resources

P&P Gold Mineral Reserves
M&I Gold Mineral Resources
Inferred Gold Mineral Resources

P&P Silver Mineral Reserves
M&I Silver Mineral Resources
Inferred Silver Mineral Resources

80%
Region III, Chile
+15 years
~\$32M

2,785 kt contained (497,484 kt @ 0.6%) 5,153 kt contained (740,895 kt @ 0.7%) 201 kt contained (23,827 kt @ 0.8%)

2.1 Moz contained (497,484 kt @ 0.1 g/t) 3.8 Moz contained (740,895 kt @ 0.2 g/t) 0.1 Moz contained (23,827 kt @ 0.1 g/t)

31 Moz contained (497,484 kt @ 1.9 g/t) 52 Moz contained (740,895 kt @ 2.2 g/t) 1 Moz contained (23,827 kt @ 2.0 g/t)