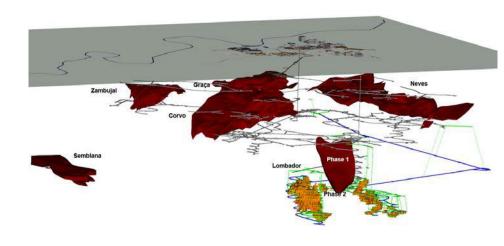

# **Eagle and Eagle East Overview**





# **Neves-Corvo**



## **Neves-Corvo**

Q2/17 production of 8.1 kt copper and 18 kt zinc

- \$1.00/lb copper cash cost unchanged
- full-year copper production guidance lowered
- mine sequencing and complex ore metallurgy impacting ore type availability and throughput

#### Zinc Expansion Project (ZEP)

- EIA approval received in July
- approximately €260 million estimated initial capital,
   \$30M to be spent in 2017
- doubling of current zinc production levels forecast by the end of 2019.
- ZEP also enables increase in copper production

Exploration program - ramping up in gap between Semblana and existing mined deposits

#### **Copper, Zinc Production & Cash Cost**

(kt & \$/lb Cu, net of by-product credits)

#### **Last Five Quarters**





## **Neves-Corvo Overview**



## Zinc Expansion Project Neves-Corvo<sup>1</sup>

- average annual zinc production of approximately 150,000 tpa post expansion
- estimated life of mine C1 cash cost of \$0.28/lb copper net of by-product credits, or alternatively, \$0.29/lb zinc net of by-product credits
- incremental post-tax net present value of €180 million at an 8% discount rate and an internal rate of return of 21.5%

#### Neves-Corvo with ZEP, and Base Case (BC) without ZEP



<sup>1.</sup> Refer to the NI 43-101 Technical Report for the Neves-Corvo Mine on the Company's website (www.lundinmining.com).

# Zinkgruvan



# Zinkgruvan

## Q2/17 production of 18.2 kt zinc

- production and cash cost in line with expectations

## 1350 Zinc Expansion Project

 overall ~10% mill capacity inc