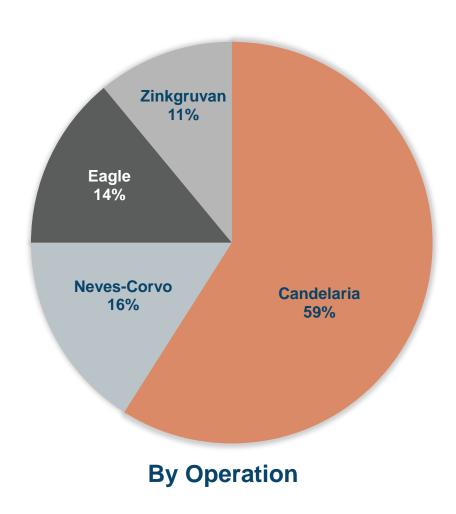

g margins at all operations
- demonstrated operational excellence and culture of continuous improvement
- low-risk mining jurisdictions



**Meaningful Scale Growth Oriented** 

- exploration upside and high value expansion projects at all operations
- advancing external acquisition initiatives with disciplined criteria



**Financial Strength** 

- proven track record for rigorous investment approach, focused on value creation
- substantial flexibility to respond to opportunities

# **Geographically Diversified**



<sup>1.</sup> Lundin Mining holds an indirect 24% equity stake in the Freeport Cobalt Oy business which includes a cobalt refinery located in Kokkola, Finland.

<sup>2.</sup> Lundin Mining holds an 80% interest in Candelaria.

## Revenue Breakdown – Q2/17

## Sales of \$455M





## 2017 Production and Cash Cost Guidance

Increased production guidance at Candelaria and Eagle; lowered copper guidance at Neves-Corvo; C1 cash cost guidance improved for Eagle

Attributable Production<sup>1</sup> and C1 Cash Cost<sup>2</sup> (kt and \$/lb, net of by-products)

|                           | Pr                                                                                   | evio                                                                                                                                                                                                                                                                                      | us Guidan