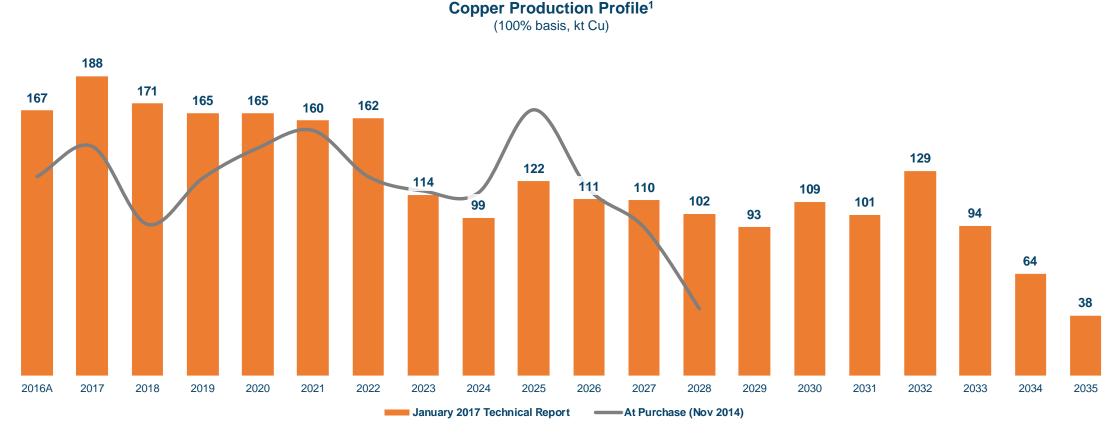

## **Candelaria LOM Production Profile**

Since acquisition contained copper and gold in the Mineral Reserves estimate<sup>2</sup> has increased by over 65%<sup>3</sup>, and the production profile has been significantly improved

Potential for further improvement to production profile and mine life extension

<sup>1.</sup> Production shown on 100% basis and is based on the NI 43-101 Technical Report filed January 2017

<sup>2.</sup> Refer to Press Release "Lundin Mining Announces 2017 Mineral Resource and Mineral Reserve Estimates" dated September 5 2017.