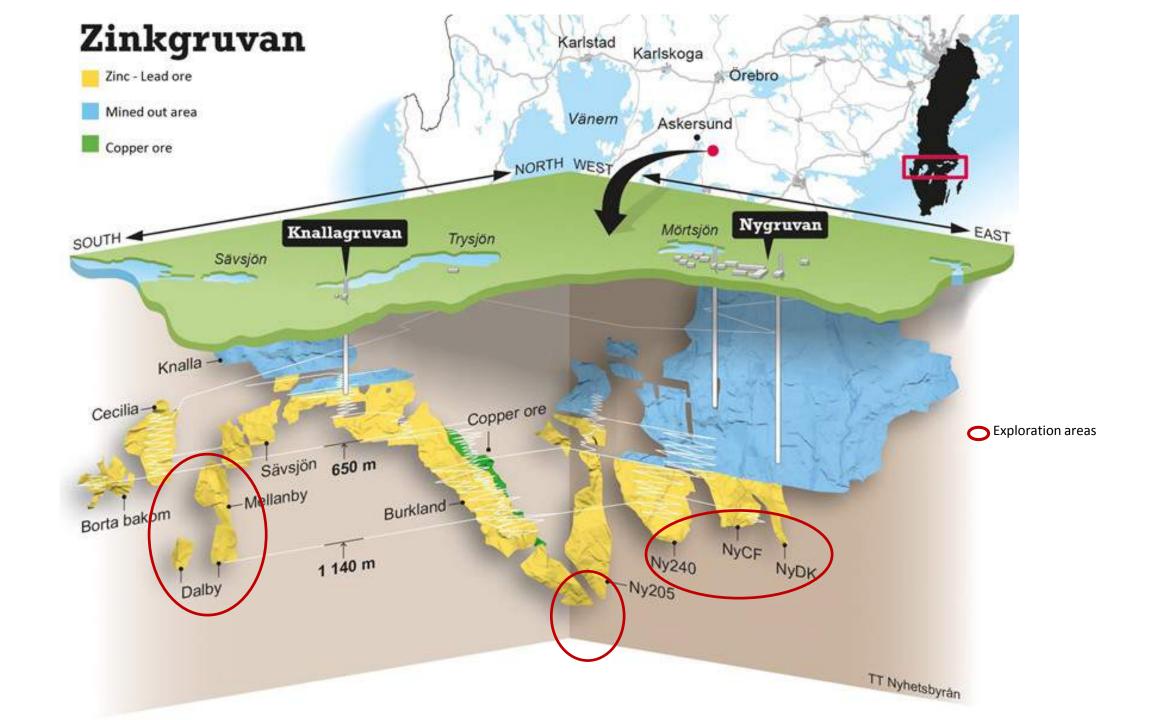

# Zinkgruvan

## Exploration program budget doubled to \$10M

- drilling at Dalby has been successful intersecting good grades
- 51,200m to be drilled this year aimed at expanding Mineral Resource estimate at Dalby