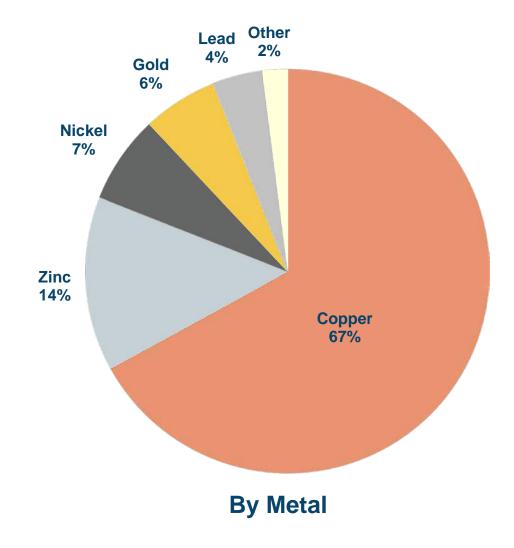

margins at all operations
- demonstrated operational excellence and culture of continuous improvement
- low-risk mining jurisdictions



**Meaningful Scale Growth Oriented** 

- exploration upside and high value expansion projects at all operations
- advancing external acquisition initiatives with disciplined criteria



**Financial Strength** 

- proven track record for rigorous investment approach, focused on value creation
- substantial flexibility to respond to opportunities

# **Geographically Diversified**



<sup>1.</sup> Lundin Mining holds an indirect 24% equity stake in the Freeport Cobalt Oy business which includes a cobalt refinery located in Kokkola, Finland.

<sup>2.</sup> Lundin Mining holds an 80% interest in Candelaria.

## Revenue Breakdown – Q2/17

## Sales of \$455M





## 2017 Production and Cash Cost Guidance

Increased production guidance at Candelaria and Eagle; lowered copper guidance at Neves-Corvo; C1 cash cost guidance improved for Eagle

Attributable Production<sup>1</sup> and C1 Cash Cost<sup>2</sup> (kt and \$/lb, net of by-products)

|                           | Pr                                                                                   | evio                                                                                                                                                                                                                                                                                      | us Guidan