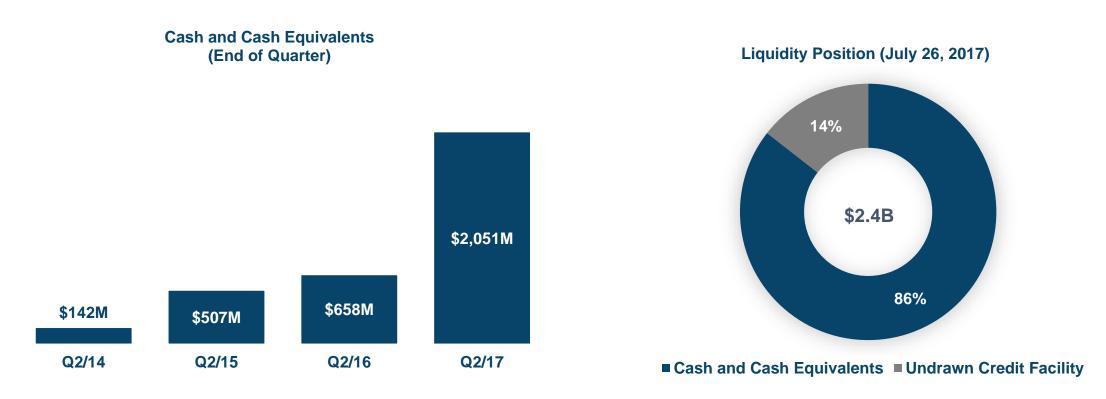

## **Balance Sheet Strength and Flexibility**

Cash balance at July 26, 2017 of approximately \$2.1B and net cash of approximately \$1.1B

- closed sale of interest in TF Holdings Limited in April 2017 receiving net proceeds of \$1.121B

\$350M revolving credit facility undrawn

The Company has senior secured notes outstanding comprised of: \$550M at 7.5% due in 2020, and \$450M (\$445M net outstanding) at 7.875% due in 2022.