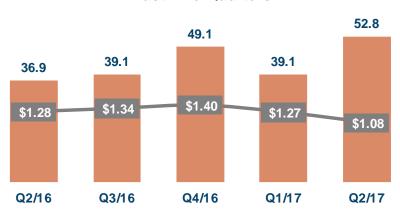

## Candelaria

Q2/17 copper production of 52.8 kt (100% basis)

- \$1.08/lb copper cash cost
- higher production due to higher grades and recoveries

Full-year production guidance increased

- 184-188 kt (100% basis)
- increasing average copper grade for H2/17

#### **Copper Production & Cash Cost**

(100% basis; kt & \$/lb Cu, net of by-product credits)

#### **Last Five Quarters**