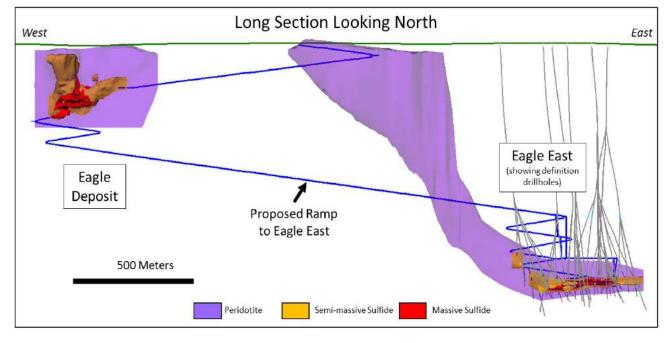

# **Eagle and Eagle East Overview**

## Eagle East advancing on schedule and on budget

- \$19M to be spent in H2/17
- overall ramp development 18% complete
- mine permit amendment decision expected prior to the end of year

## **Eagle East – Meaningful Addition to Production Profile**

<sup>1.</sup> Refer to the April 10, 2017 new release entitled "Lundin Mining Announces Eagle East Feasibility Study Results and Provides a Project Update" on the Company's website (<a href="www.lundinmining.com">www.lundinmining.com</a>) and the "Technical Report on the Eagle Mine, Michigan U.S.A" Roscoe Postle Associates, April 26, 2017 available on SEDAR under Lundin Mining's profile at www.sedar.com