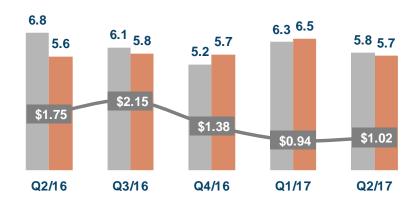

#### Q2/17 production of 5.8 kt nickel and 5.7 kt copper

first-quartile cash cost of \$1.02/lb nickel

#### 2017 cash cost guidance improved

- lowered by 33% to \$1.35/lb nickel, from \$2.00/lb
- nickel and copper production guidance increased

#### Nickel, Copper Production & Cash Cost (kt & \$/lb Ni, net of by-product credits)