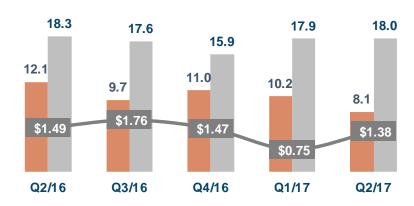

## **Neves-Corvo**

Q2/17 production of 8.1 kt copper and 18 kt zinc

- \$1.00/lb copper cash cost unchanged
- full-year copper production guidance lowered
- mine sequencing and complex ore metallurgy impacting ore type availability and throughput

#### **Copper, Zinc Production & Cash Cost**

(kt & \$/lb Cu, net of by-product credits)

#### **Last Five Quarters**